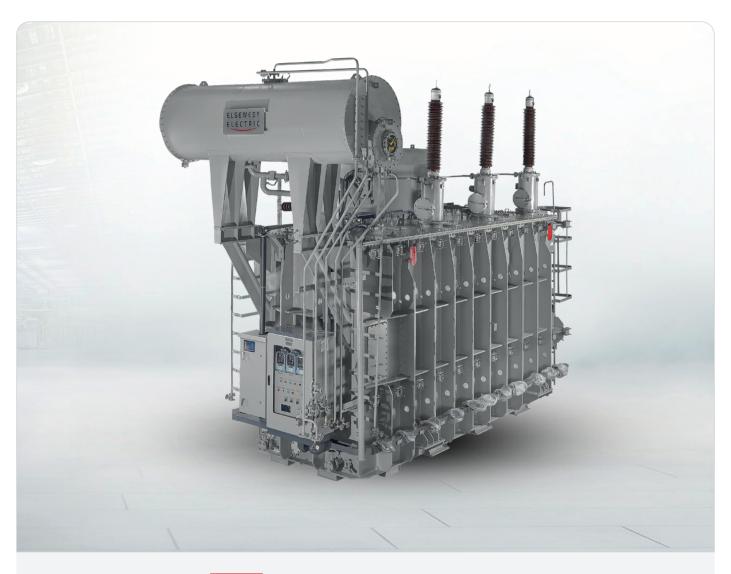

## **POWER TRANSFORMERS**

# WE PRODUCE A WIDE RANGE OF OIL IMMERSED POWER TRANSFORMERS WITH POWER RATINGS UP TO 500 MVA & VOLTAGE UP TO 550 KV.

They can be used for transmission substations and generation step-up units and are ideal for heavy industries like:

- Oil & Gas Refining
- Chemicals & Petrochemicals
- Cement
- Steel

- Rolling Mills
- Ø Mining
- Ø Desalination
- Pumping Stations

**CERTIFIED BY:** 