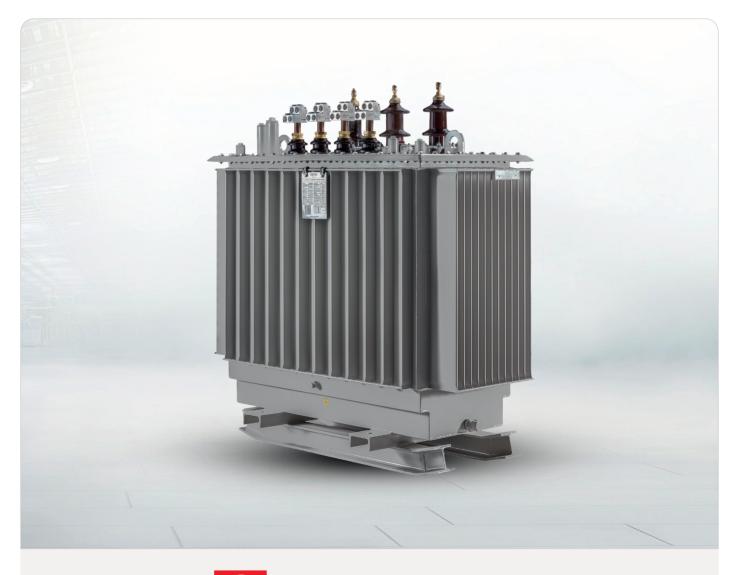

# **OIL DISTRIBUTION TRANSFORMERS**

### WE PRODUCE OIL DISTRIBUTION TRANSFORMERS AS HERMETICALLY SEALED AND CONSERVATOR TYPE, BOTH GROUND AND POLE-MOUNTED. OUR TRANSFORMERS CAN BE SMART, ECO DESIGN, AND ALSO WE PROVIDE SPECIAL TRANSFORMERS.

Our portfolio of oil distribution transformers is serving a whole electricity distribution application for utilities, industries and infrastructure. Distribution Transformers are manufactured in almost all our manufacturing facilities globally in order to cover our customers needs worldwide in appropriate adaptation to their requirements and the maximum speed in responding to their queries and deliveries. Elsewedy Electric's oil distribution transformers has passed the short circuit test, routine tests, and visual inspection at KEMA laboratory in Netherlands as per IEC60076 - for for Different Rating from 100 kva to 2MVA (Aluminum and copper Windings) Our Capabilities also comply to Tier 2 Eco design low-losses transformer specification where it is used in Europe and most of gulf areas.