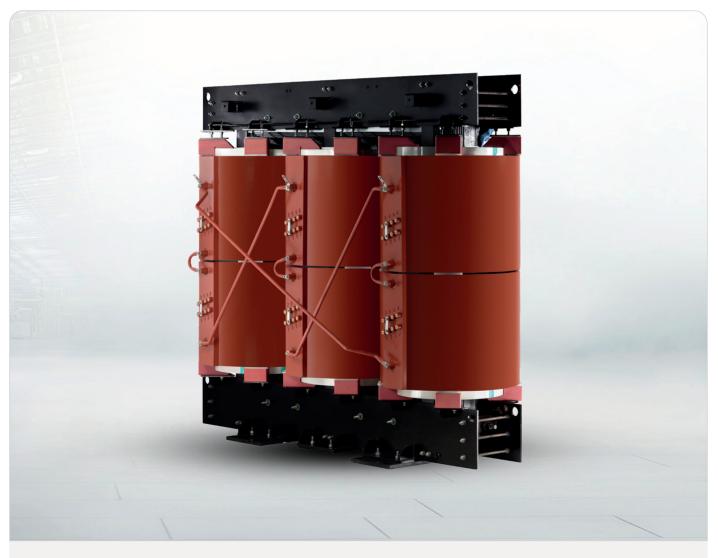

# **CAST RESIN DRY TRANSFORMERS**

#### THESE ARE FIRST OF THEIR KIND IN THE MIDDLE EAST AND AFRICA. WE PRODUCE TRANSFORMERS TO SUIT ANY PROJECT, WITH POWER RATINGS UP TO 15 MV AND VOLTAGE UP TO 36 KV.

Cast Resin Dry Type (ESCART) transformers are used by utility companies and T&D contractors in locations with densely-packed occupants, where safety is critical. For example:

- High-Rise Buildings
- Hospitals
- Schools
- Shopping Malls
- Wind Farms

- Airports
- Commercial Complexes
- Industry
- Infrastructure

**CERTIFIED BY:** 